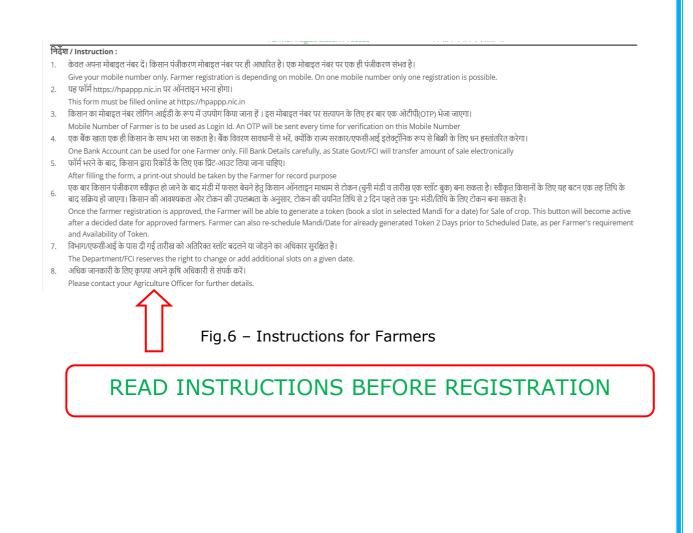

## 2.1. Instructions for Farmers

- Register online through Mobile and OTP
- Set PIN/Password for subsequent Login to view own data
- Check PM KISAN database for availability of own record
- Link land details from digitized Land Records data
- View status of verification of Online Registration
- Generate Token by selecting a date on which to take Paddy to market for

#### procurement

- View status of Sale (Bill of Sale)
- View Payment Details (Payment Details).

Fig.4 – New Registration/Login

Move the cursor to **new registration/login** and click as shown in fig.4. Please read the instructions given on the page as shown in fig.5 that opens and now keep your land records, bank account details ready.