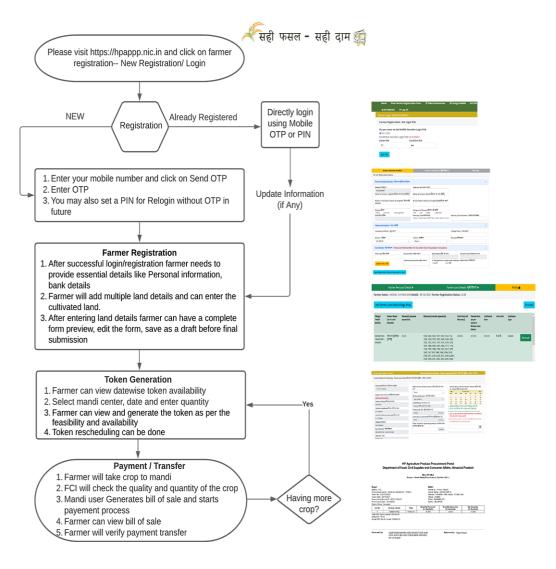

#### **1.2. Farmers Registration Process**

The farmers can self-register on this portal using their mobile number authentication. The farmers will link their land details from Land Records data available online, after OTP based authentication. The Authorized officials from the HP Departments of Agriculture and Revenue will access the portal for verification for online registered farmers. The Agriculture Department and FCI officials will access the portal during procurement of produce, doing quality checks, generating bills of sale, making online payments to farmers and further processing of procured produce.

Fig.2 - Farmers Registration Process