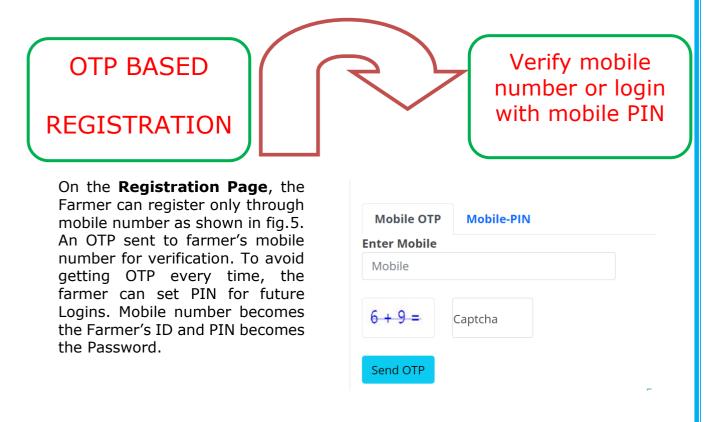

#### procurement

- View status of Sale (Bill of Sale)
- View Payment Details (Payment Details).

Fig.4 – New Registration/Login

Move the cursor to **new registration/login** and click as shown in fig.4. Please read the instructions given on the page as shown in fig.5 that opens and now keep your land records, bank account details ready.

Fig.5 – OTP based Registration

#### 2.3. Farmers Login

**Already registered farmers**, who have set their PIN, may use Mobile-PIN based login option as shown in fig.7 & fig.8

| Mobile OTP Mobile PIN |      |  |
|-----------------------|------|--|
| nter Mobile           | PIN  |  |
| Mobile                | P394 |  |
| 7+12= Captcha         |      |  |