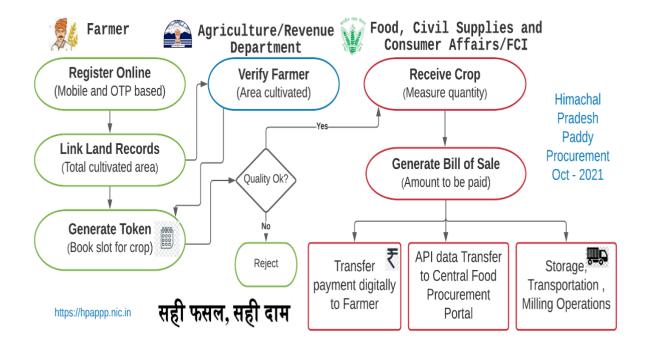

#### **1.1. PROCESS FLOW DIAGRAM**

This application will add additional features and functionality to the existing old and traditional solution of farmers to sell their produce and meets the original scope and vision through single window procurement portal Software application. These features will extend procurement to be a real and integrated mobility management solution. This web application software has been designed and developed by NIC Himachal Pradesh State Unit. Workflow as shown in Fig.1 & Fig.2.

Fig.1 - Process Flow Diagram

#### **1.2. Farmers Registration Process**

The farmers can self-register on this portal using their mobile number authentication. The farmers will link their land details from Land Records data available online, after OTP based authentication. The Authorized officials from the HP Departments of Agriculture and Revenue will access the portal for verification for online registered farmers. The Agriculture Department and FCI officials will access the portal during procurement of produce, doing quality checks, generating bills of sale, making online payments to farmers and further processing of procured produce.