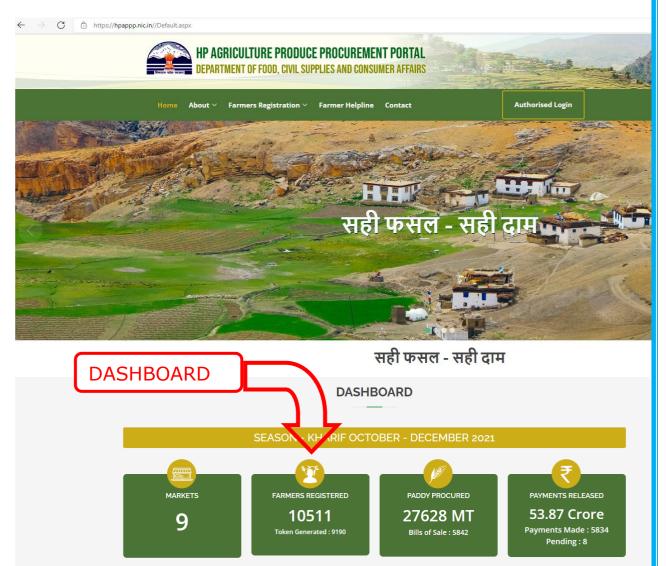

**Public** can view Season wise (Kharif/ Rabi) number/ names of Markets procuring crops, number of Registered Farmers, total crops procured in Metric Tons, Total Payments made in rupees, date-wise Token slots available for booking during procurement period.