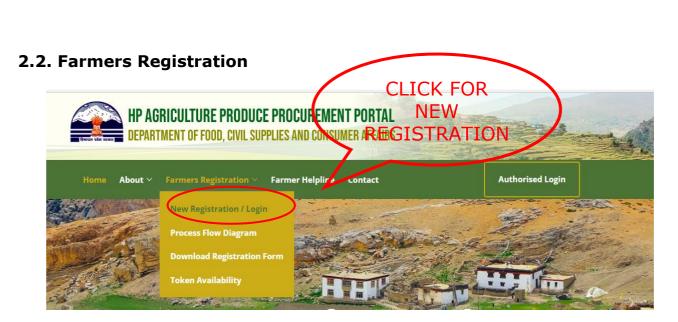

#### procurement

- View status of Sale (Bill of Sale)
- View Payment Details (Payment Details).

Fig.4 – New Registration/Login

Move the cursor to **new registration/login** and click as shown in fig.4. Please read the instructions given on the page as shown in fig.5 that opens and now keep your land records, bank account details ready.